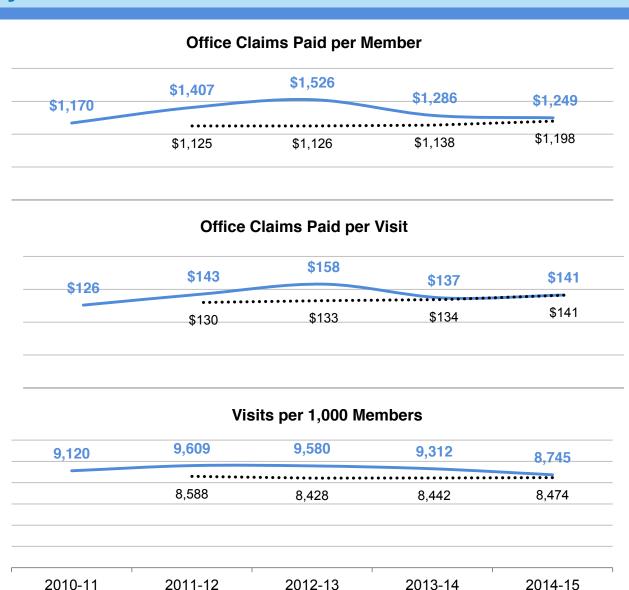

n the School book of business.
- Claims paid per visit for outpatient services decreased 13% from the prior period driven by a decline in surgical and medical claims paid per member.
- Outpatient claims per 1,000 members decreased 2% and more than half the school and the Wellmark book of business.



# **Place of Service Analysis - Office**



- Claims paid per member in the office setting decreased 3% and was higher than the School book of business.
- Claims paid per visit increased 3% to \$141 consistent with the school book of business.
- Visits per 1,000 decreased 6% and remained above the book of business.
- Routine/diagnostic routine services accounted for 14% of the office claims paid. Routine gyn exams, routine exams, cancer screenings and well child visits were the top services.



· · · · School BoB

# **Place of Service Analysis - Pharmacy**



- Pharmacy claims paid per member increased 16% from the prior period. Claims paid per Rx increased 22%. Both metrics were below the school book of business.
- Generic utilization was consistent with last year at 82% and below the 86% for Wellmark book of business and 84% for the School book of business.
- Enbrel (rheumatoid arthritis), and Januvia (diabetes) were the top 2 drugs and accounted for 12% of the pharmacy claims paid.
- 14% of members had pharmacy claims paid over \$1,000; these members accounted for 79% of pharmacy claims paid while only 45% of the scripts.







# **Urbandale Community School District**

Current Period: Nov 1, 2014 – Oct 31, 2015; Paid through Nov 30, 2015 Prior Period: Nov 1, 2013 – Oct 31,