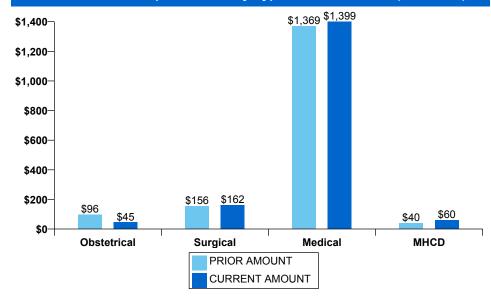

| r              | Current            |                |  |
|-------------|--------------------|----------------|--------------------|----------------|--|
|             | Covered<br>Charges | Claims<br>Paid | Covered<br>Charges | Claims<br>Paid |  |
| Obstetrical | \$16,752           | \$11,731       | \$7,106            | \$4,314        |  |
| Surgical    | \$24,990           | \$19,105       | \$23,344           | \$15,534       |  |
| Medical     | \$275,700          | \$167,914      | \$228,472          | \$134,182      |  |
| MHCD        | \$8,509            | \$4,958        | \$8,790            | \$5,713        |  |
| Total       | \$325,951          | \$203,708      | \$267,713          | \$159,743      |  |

### Office Claims Paid per Member by Type of Service - PPO (Non-HMO)



### Office Covered Charge Per Member - PPO (Non-HMO)

|             | Prior   | Current | Percent<br>Change | Wellmark<br>Book of<br>Business |
|-------------|---------|---------|-------------------|---------------------------------|
| Obstetrical | \$137   | \$74    | (46.0%)           | \$53                            |
| Surgical    | \$204   | \$243   | 19.1%             | \$135                           |
| Medical     | \$2,248 | \$2,382 | 6.0%              | \$1,502                         |
| MHCD        | \$69    | \$92    | 33.3%             | \$105                           |
| Total       | \$2,657 | \$2,791 | 5.0%              | \$1,795                         |



### Office Use and Cost Trends by General Diagnosis - PPO (Non-HMO)

| <u>_</u>                        | Prior