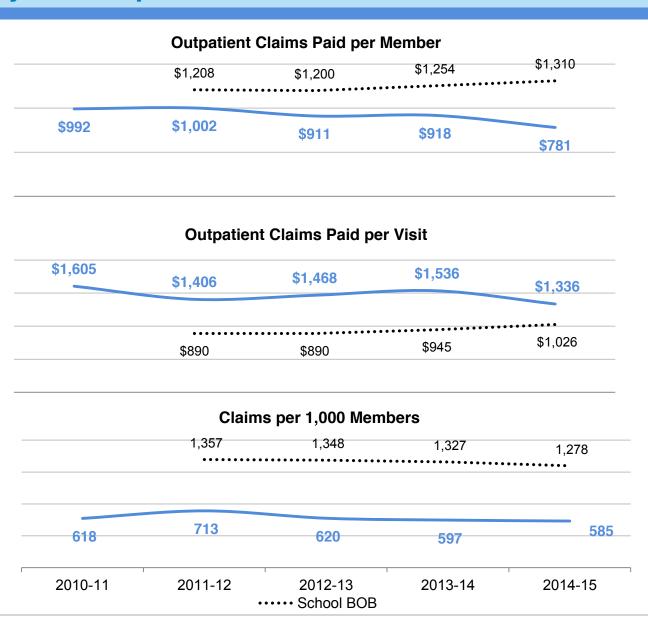

iven by a 24% increase in claims paid per admission for surgical services.
- Admissions per 1,000 decreased but remained above the school book of business.
- Obstetrical claims paid accounted for 36% of the claims paid and 50% of the admissions.
- Orthopedic conditions accounted for 23% of claims paid with osteoarthrosis accounting for 66% of claims costs.



# **Place of Service Analysis - Outpatient**



- Outpatient claims paid per member decreased 15% from the prior period and were lower than the School book of business.
- Claims paid per visit for outpatient services decreased 13% from the prior period driven by a decline in surgical and medical claims paid per member.
- Outpatient claims per 1,000 members decreased 2% and more than half the school and the Wellmark book of business.



# **Place of Service Analysis - Office**



- Claims paid per member in the office setting decreased 3% and was higher than the School book of business.
- Claims paid per visit increased 3% to \$141 consistent with the school book of business.
- Visits per 1,000 decreased 6% and remained above the book of business.
- Routine/diagnostic routine services accounted for 14% of the office claims paid. Routine gyn exams, routine exams, cancer screenings and well child visits were the top services.



· · · · School BoB

# **Place of Service Analysis - Pharmacy**



- Pharmacy claims paid per member increased 16% from the prior period. Claims paid per Rx increased 22%. Both metrics were below the school book of business.
- Generic utilization was consistent with last year at 82% and below the 8