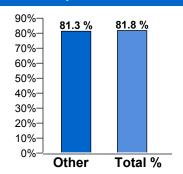

# **Urbandale Tax Rates History**

- If the final SSA % generates a higher tax rate, the adopted rate can be adjusted lower.
- However, after budget adoption, no levy can be increased.