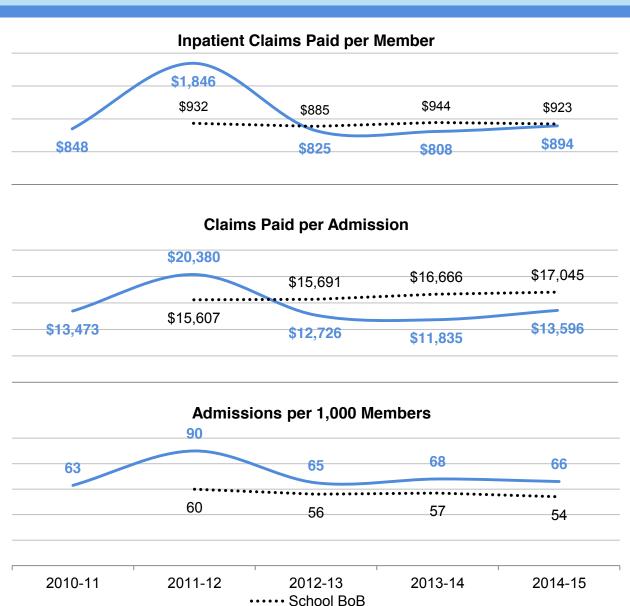

33% of the current period.
- Compared to the School book of business, outpatient was higher with 29% compared to 21% for Urbandale.
- As a percentage of the total, drug paid per member increased 3 percentage points but was consistent wit the School book of business.



# **Place of Service Analysis - Inpatient**



- Inpatient claims paid per member increased nearly 11% from the prior period.
- Claims paid per admission increased 15% driven by a 24% increase in claims paid per admission for surgical services.
- Admissions per 1,000 decreased but remained above the school book of business.
- Obstetrical claims paid accounted for 36% of the claims paid and 50% of the admissions.
- Orthopedic conditions accounted for 23% of claims paid with osteoarthrosis accounting for 66% of claims costs.



# **Place of Service Analysis - Outpatient**



- Outpatient claims paid per member decreased 15% from the prior period and were lower than the School book of business.
- Claims paid per visit for outpatient services decreased 13% from the prior period driven by a decline in surgical and medical claims paid per member.
- Outpatient claims per 1,000 members decreased 2% and more than half the school and the Wellmark book of business.



# **Place of Service Analysis - Office**



- Claims paid per member in the office setting decreased 3% and was higher than the School book of business.
- Claims paid per visit increased 3% to \$141 consistent with the school book of business.
- Visits per 1,000 decreased 6% and remained above the book of business.
- Routine/diagnostic routine services acc