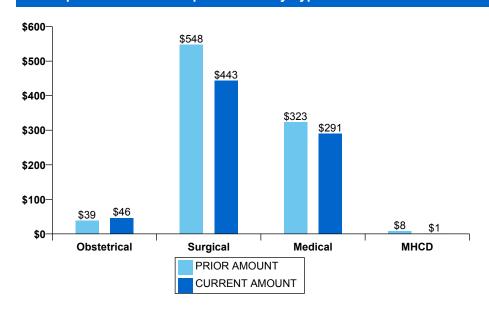

|  |  |
| Obstetrical                                           | \$52,679           | \$22,211       | \$66,843           | \$26,790       |  |  |  |
| Surgical                                              | \$879,148          | \$312,840      | \$644,837          | \$256,212      |  |  |  |
| Medical                                               | \$696,775          | \$184,498      | \$648,212          | \$168,061      |  |  |  |
| MHCD                                                  | \$37,329           | \$4,380        | \$2,570            | \$452          |  |  |  |
| Total                                                 | \$1,665,931        | \$523,929      | \$1,362,461        | \$451,515      |  |  |  |

#### **Outpatient Claims Paid per Member by Type of Service - Combined**



#### **Outpatient Covered Charge Per Member - Combined**

|             | Prior   | Current | Percent<br>Change | Wellmark<br>Book of<br>Business |
|-------------|---------|---------|-------------------|---------------------------------|
| Obstetrical | \$92    | \$116   | 26.1%             | \$71                            |
| Surgical    | \$1,540 | \$1,116 | (27.5%)           | \$1,440                         |
| Medical     | \$1,221 | \$1,122 | (8.1%)            | \$2,019                         |
| MHCD        | \$65    | \$4     | (93.8%)           | \$62                            |
| Total       | \$2,918 | \$2,358 | -19.2 %           | \$3,592                         |



### **Outpatient Use and Cost Trends by General Diagnosis - Combined**

|                                 |