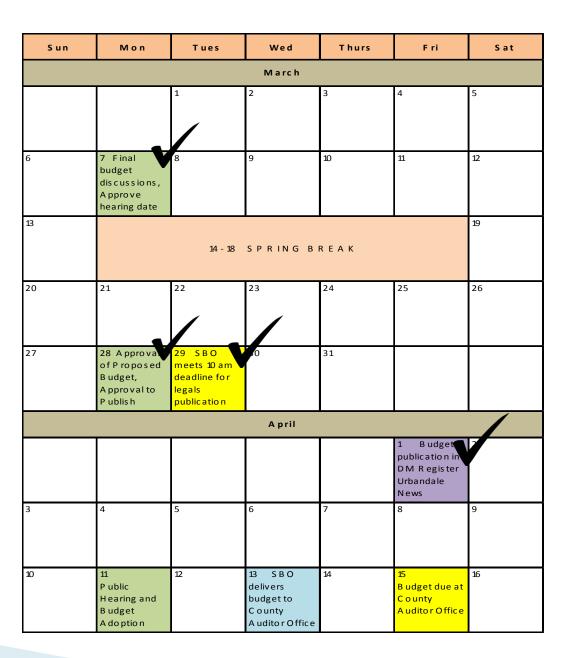

# **Budgeting Timeline**

#### April 11 Meeting:

- Hear Public Comments
- Budget Adoption

#### Before April 15:

- Deliver to County Auditor
- Submit to Dept of Management

## 2016-17 Budgeting Environment:

- The House and Senate approved SF174 and SF175 with 2.25% State Supplemental Aid (SSA) on 3/22/16. The bills were not brought forward to the Governor for signature, so the District prepared a budget using 0% SSA. The Governor signed SF174 and SF175 on 4/6/16. The District's public hearing will take place on 4/11/16, and the Board will adopt their Certified Budget that evening.
- Dept of Management will adjust all school budgets to the 2.25% SSA and issue revised Tax Certification for review in May 2016. The District always has the opportunity to adjust a tax rate lower than what was adopted.
- Property Valuations increased favorably, rising by more than 4% over prior year. This is the largest property valuations increase in eight years.