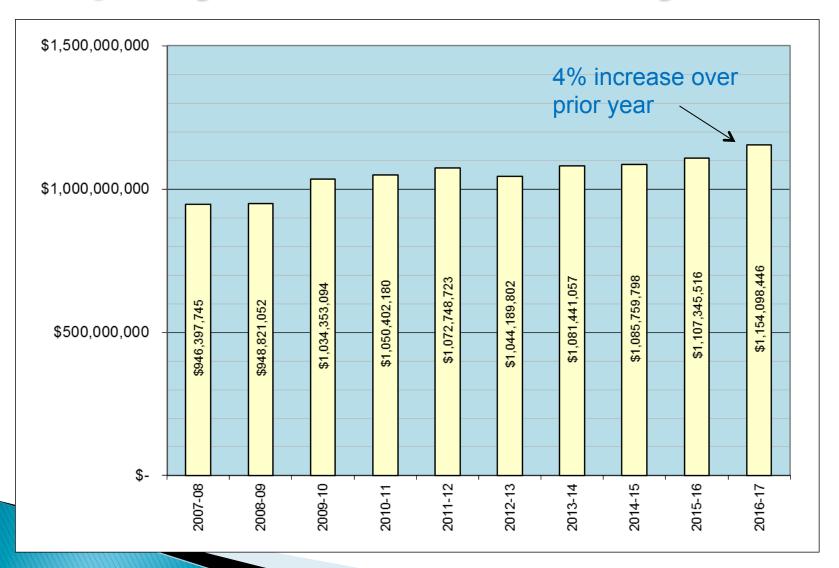

3,751,420   | 27,321,177  | -34.8%         |
| Total Expenditures                                | 36  | 66,557,462  | 66,558,666   | 73,185,819  |                |
| Transfers Out                                     | 37  | 2,109,460   | 2,108,391    | 3,554,224   |                |
| Total Expenditures & Other Uses                   | 38  | 68,666,922  | 68,667,057   | 76,740,043  |                |
| Ending Fund Balance                               | 39  | 6,163,906   | 9,458,056    | 16,431,142  |                |
| Total Requirements                                | 40  | 74,830,828  | 78,125,113   | 93,171,185  |                |
| Proposed Tax Rate (per \$1,000 taxable valuation) |     | 17.70258    |              |             |                |

# **Property Valuation History**



## Proposed Tax Rates by Fund for 2017:

| Tax Rates - Prior Year Comparison               |                   |            |                   |            |                          |  |  |
|-------------------------------------------------|-------------------|------------|-------------------|------------|--------------------------|--|--|
|                                                 | Proposed for      | 2016-17    | Levy & Rates fo   | or 2015-16 | Rate increase (decrease) |  |  |
|                                                 | Dollars Generated | Rate       | Dollars Generated | Rate       |                          |  |  |
| General Fund Levy                               |                   |            |                   |            |                          |  |  |
|