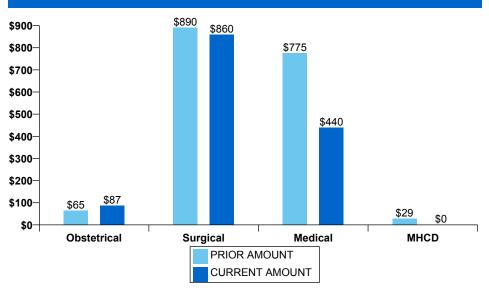

| Current            |                |  |
|-------------|--------------------|----------------|--------------------|----------------|--|
|             | Covered<br>Charges | Claims<br>Paid | Covered<br>Charges | Claims<br>Paid |  |
| Obstetrical | \$19,054           | \$8,013        | \$18,747           | \$8,342        |  |
| Surgical    | \$288,145          | \$109,183      | \$175,974          | \$82,480       |  |
| Medical     | \$310,000          | \$95,117       | \$140,293          | \$42,184       |  |
| MHCD        | \$33,387           | \$3,586        | \$0                | \$0            |  |
| Total       | \$650,586          | \$215,899      | \$335,014          | \$133,005      |  |

### **Outpatient Claims Paid per Member by Type of Service - PPO (Non-HMO)**



### **Outpatient Covered Charge Per Member - PPO (Non-HMO)**

|             | Prior   | Current | Percent<br>Change | Wellmark<br>Book of<br>Business |
|-------------|---------|---------|-------------------|---------------------------------|
| Obstetrical | \$155   | \$195   | 25.8%             | \$66                            |
| Surgical    | \$2,349 | \$1,835 | (21.9%)           | \$1,444                         |
| Medical     | \$2,527 | \$1,463 | (42.1%)           | \$2,098                         |
| MHCD        | \$272   | \$0     | 0.0%              | \$58                            |
| Total       | \$5,304 | \$3,493 | -34.1 %           | \$3,666                         |



### **Outpatient Use and Cost Trends by General Diagnosis - PPO (Non-HMO)**

|