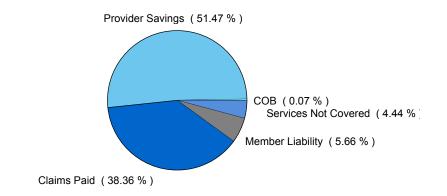

|             | \$0         |
| Member Liability                                                   | \$196,641   |             |
| Deductible                                                         |             | \$62,465    |
| Coinsurance                                                        |             | \$76,265    |
| Co-Payments                                                        |             | \$57,911    |
| Covered Charges                                                    | \$3,336,842 |             |
| Services Not Covered (i.e., duplicate claims, members not covered) | \$154,449   |             |
| Fully Paid by Other Payor                                          | \$1,452     |             |

## **Distribution of Billed Charges**



Provider Savings as a Percentage of Covered Charge

<sup>\*</sup> Capitated services and IBNR are excluded.



# **Urbandale Community School District Savings - PPO (Non-HMO)\***

| Savings                                                            |           |           | Distribution of Billed Charges |  |  |
|--------------------------------------------------------------------|-----------|-----------|--------------------------------|--|--|
| November 01, 2014 through October 31, 2015                         |           |           |                                |  |  |
| Claims Paid                                                        | \$347,724 |           | Provider Savings (38.34 %)     |  |  |
| Provider Savings                                                   | \$283,270 |