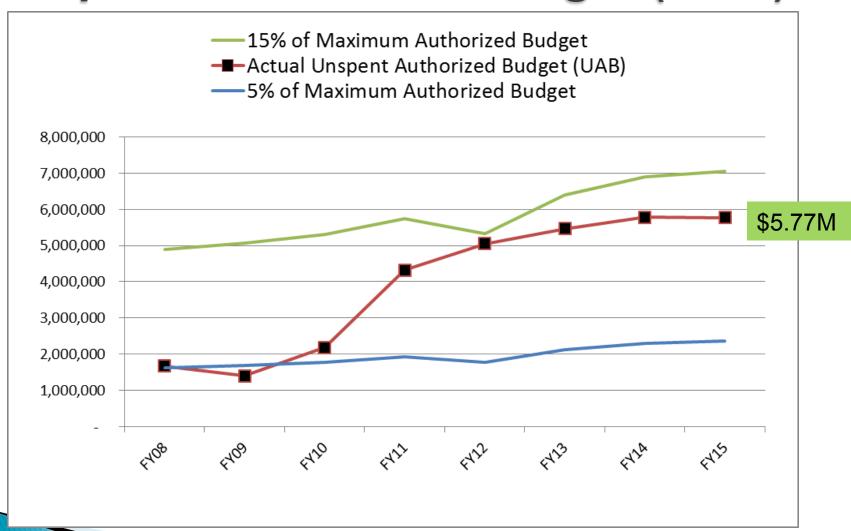

vironment:

- The House and Senate approved SF174 and SF175 with 2.25% State Supplemental Aid (SSA) on 3/22/16. The bills were not brought forward to the Governor for signature, so the District prepared a budget using 0% SSA. The Governor signed SF174 and SF175 on 4/6/16. The District's public hearing will take place on 4/11/16, and the Board will adopt their Certified Budget that evening.
- Dept of Management will adjust all school budgets to the 2.25% SSA and issue revised Tax Certification for review in May 2016. The District always has the opportunity to adjust a tax rate lower than what was adopted.
- Property Valuations increased favorably, rising by more than 4% over prior year. This is the largest property valuations increase in eight years.

# **Unspent Authorized Budget (UAB)**



# **Urbandale Solvency Ratio History**



# **Proposed Budget - Resources**

| Department of Management - Form S-PB-8    |    | Dudget 2017               | Re-est. 2016 | Actual 2015 | Avg %<br>15-17 |
|-------------------------------------------|----|---------------------------|--------------|-------------|----------------|
| Taxes Levied on Property                  | 1  | Budget 2017<br>19,926,543 | 19,126,145   | 18,550,169  | 3.6%           |
| Utility Replacement Excise Tax            | 2  | 982,291                   | 1,007,933    | 994,437     | -0.6%          |
| Income Surtaxes                           | 3  | 0                         | 0            | 0           |                |
| Tuition\Transportation Received           | 4  | 8,000,000                 | 7,000,000    | 6,