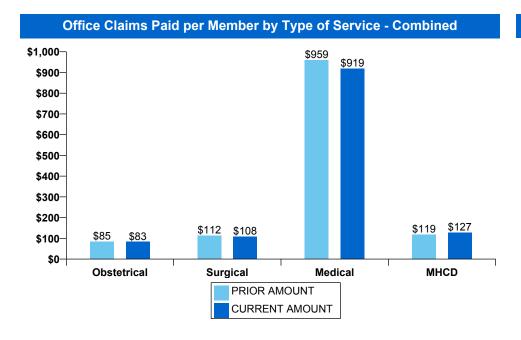

| Covered Charges | Claims<br>Paid | Covered<br>Charges | Claims<br>Paid |  |  |  |
| Obstetrical                                       | \$78,255        | \$48,592       | \$88,146           | \$47,813       |  |  |  |
| Surgical                                          | \$101,827       | \$64,033       | \$99,281           | \$62,625       |  |  |  |
| Medical                                           | \$986,264       | \$547,251      | \$979,827          | \$530,955      |  |  |  |
| MHCD                                              | \$82,732        | \$67,783       | \$90,342           | \$73,180       |  |  |  |
| Total                                             | \$1,249,077     | \$727,659      | \$1,257,596        | \$714,573      |  |  |  |



|             |         |         | Percent | Wellmark<br>Book of |
|-------------|---------|---------|---------|---------------------|
|             | Prior   | Current | Change  | Business            |
| Obstetrical | \$137   | \$153   | 11.7%   | \$55                |
| Surgical    | \$178   | \$172   | (3.4%)  | \$129               |
| Medical     | \$1,728 | \$1,695 | (1.9%)  | \$1,467             |
| MHCD        | \$145   | \$156   | 7.6%    | \$122               |
| Total       | \$2.188 | \$2.176 | (0.5%)  | \$1,772             |

Office Covered Charge Per Member - Combined



## Office Use and Cost Trends by General Diagnosis - Combined

|                                 |                | Prior              |                             |