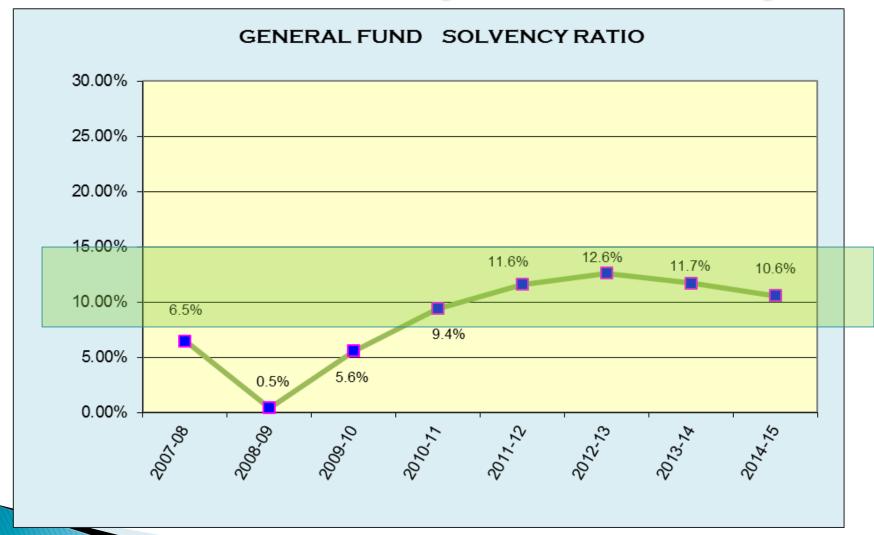

d SF174 and SF175 with 2.25% State Supplemental Aid (SSA) on 3/22/16. The bills were not brought forward to the Governor for signature, so the District prepared a budget using 0% SSA. The Governor signed SF174 and SF175 on 4/6/16. The District's public hearing will take place on 4/11/16, and the Board will adopt their Certified Budget that evening.
- Dept of Management will adjust all school budgets to the 2.25% SSA and issue revised Tax Certification for review in May 2016. The District always has the opportunity to adjust a tax rate lower than what was adopted.
- Property Valuations increased favorably, rising by more than 4% over prior year. This is the largest property valuations increase in eight years.

# **Unspent Authorized Budget (UAB)**



# **Urbandale Solvency Ratio History**



# **Proposed Budget - Resources**

| Department of Management - Form S-PB-8    |    | Dudget 2017               | Re-est. 2016 | Actual 2015 | Avg %<br>15-17 |
|-------------------------------------------|----|---------------------------|--------------|-------------|----------------|
| Taxes Levied on Property                  | 1  | Budget 2017<br>19,926,543 | 19,126,145   | 18,550,169  | 3.6%           |
| Utility Replacement Excise Tax            | 2  | 982,291                   | 1,007,933    | 994,437     | -0.6%          |
| Income Surtaxes                           | 3  | 0                         | 0            | 0           |                |
| Tuition\Transportation Received           | 4  | 8,000,000                 | 7,000,000    | 6,579,151   |                |
| Earnings on