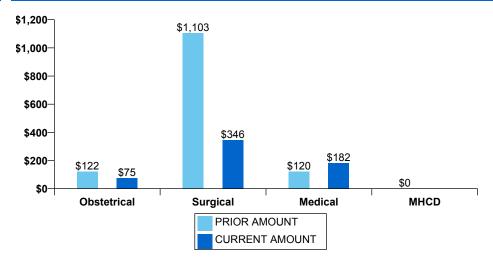

89,267           | \$57,800       |

#### Inpatient Covered Charge Per Member - PPO (Non-HMO)

|             | Prior   | Current | Percent<br>Change | Wellmark<br>Book of<br>Business |
|-------------|---------|---------|-------------------|---------------------------------|
| Obstetrical | \$280   | \$177   | (36.8%)           | \$323                           |
| Surgical    | \$2,961 | \$380   | (87.2%)           | \$1,424                         |
| Medical     | \$283   | \$374   | 32.2%             | \$410                           |
| MHCD        | \$0     | \$0     | N/A               | \$55                            |
| Total       | \$3,525 | \$931   | (73.6%)           | \$2,214                         |

#### Inpatient Claims Paid per Member by Type of Service - PPO (Non-HMO)



#### **Note on Covered Charges**

We use "covered charges" when we compare your utilization and cost statistics to Wellmark Book of Business. This is done so a valid comparison can be made between your group and our book of business. Comparisons of "claims paid" to the book of business may vary significantly from group to group due to benefit differences.



### Inpatient Services Summary - Obstetrical - PPO (Non-HMO)

The number of obstetrical admissions experienced by your group may be due to the number of covered members of childbearing age. It is, therefore, of greater value to evaluate outcomes of those pregnancies.

| _                            | Prior    | Current  | Percent<br>Change | Wellmark<br>Book of<br>Business |
|------------------------------|----------|----------|-----