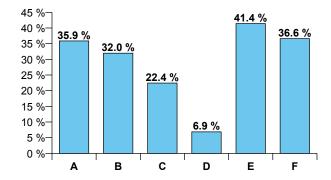

scriptions**

| Α | WALGREENS 03773        | 4600 86TH ST         | URBANDALE  | IA | 13.6 % |
|---|------------------------|----------------------|------------|----|--------|
| В | WALGREENS 04973        | 7000 DOUGLAS AVE     | DES MOINES | IA | 8.5 %  |
| С | HY VEE PHARMACY 1759   | 8601 DOUGLAS AVE     | URBANDALE  | IA | 7.4 %  |
| D | TARGET PHARMACY T-1791 | 11148 PLUM DR        | URBANDALE  | IA | 4.6 %  |
| Ε | WALGREENS 05060        | 12753 UNIVERSITY AVE | CLIVE      | IA | 4.2 %  |
| F | WALGREENS              | 6200 MERLE HAY RD    | JOHNSTON   | IA | 3.2 %  |
|   | All Others             |                      |            |    | 58.5 % |

### **Top Pharmacies - Percent Generic by Number of Prescriptions**





### **Top Pharmacies - Percent Generic by Claims Paid Amount**







### Urbandale Community School District Pharmacy Benefit Report - Blue Rx

### **Payment Distributions**

### **Top Therapeutic Drug Classifications by Total Claims Paid**

| Therapeutic Drug Classification | Total Claims<br>Paid | % Generic | Generic<br>Target |
|---------------------------------|----------------------|-----------|-------------------|
| Antiretroviral Agents           | \$56,919             | 0.0 %     | 11.7 %            |
| Disease-modifying Antirheumati  | \$36,109             | 0.0 %     | 19.1 %            |
| Contraceptives                  | \$32,573             | 82.3 %    | 87.5 %            |
| Insulins                        | \$30,513             | 0.0 %     | 5.5 %             |
| Antidepressants                 | \$22,010             | 94.7 %    | 97.9