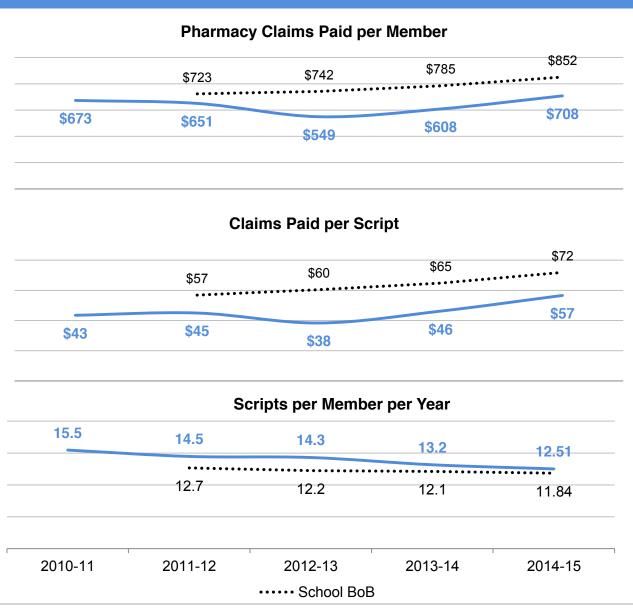

e services accounted for 14% of the office claims paid. Routine gyn exams, routine exams, cancer screenings and well child visits were the top services.



· · · · School BoB

# **Place of Service Analysis - Pharmacy**



- Pharmacy claims paid per member increased 16% from the prior period. Claims paid per Rx increased 22%. Both metrics were below the school book of business.
- Generic utilization was consistent with last year at 82% and below the 86% for Wellmark book of business and 84% for the School book of business.
- Enbrel (rheumatoid arthritis), and Januvia (diabetes) were the top 2 drugs and accounted for 12% of the pharmacy claims paid.
- 14% of members had pharmacy claims paid over \$1,000; these members accounted for 79% of pharmacy claims paid while only 45% of the scripts.







# **Urbandale Community School District**

Current Period: Nov 1, 2014 – Oct 31, 2015; Paid through Nov 30, 2015 Prior Period: Nov 1, 2013 – Oct 31, 2014; Paid through Nov 30, 2015





## **Savings Overview**

#### How This Report Can Help You

The Wellmark Financial and Utilization Summary report provides medical cost and utilization information to help your organization make informed decisions regarding health care benefit programs. This report can help answer the following guestions:

- How do my claims per employee for medical care compare with the prior period?
- What are the demographics of my employees (i.e., age/sex)?
- How have the rates and types of medical service and utilization changed?
- What types of services accounted for the largest portions of my group's health car