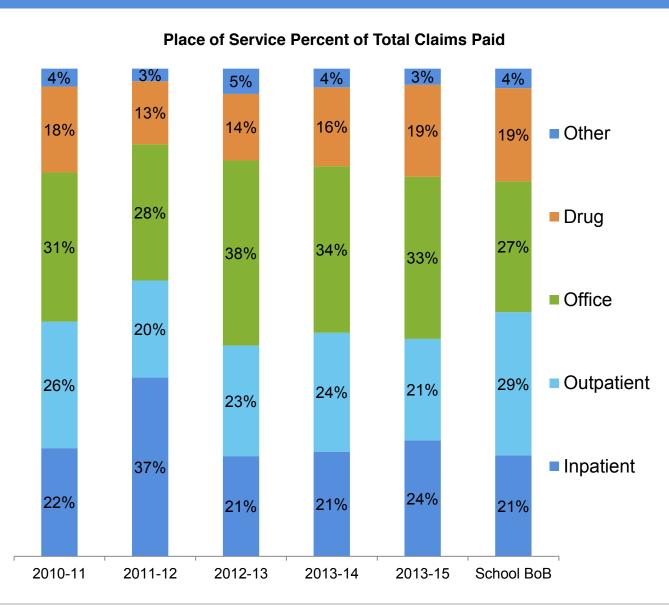

es Moines | IA | \$37,582       | 5.4%             |
| lowa Lutheran Hospital              | Des Moines      | IA | \$28,555       | 4.1%             |
| West Lake Surgery Center            | Clive           | IA | \$24,686       | 3.5%             |
| Mercy Medical Ctr. West Lakes       | West Des Moines | IA | \$23,521       | 3.4%             |
| The Iowa Clinic Endoscopy<br>Center | West Des Moines | IA | \$12,547       | 1.8%             |

# Place of Service Trend



- Office services accounted for the most claims paid, 33% of the current period.
- Compared to the School book of business, outpatient was higher with 29% compared to 21% for Urbandale.
- As a percentage of the total, drug paid per member increased 3 percentage points but was consistent wit the School book of business.



# **Place of Service Analysis - Inpatient**



- Inpatient claims paid per member increased nearly 11% from the prior period.
- Claims paid per admission increased 15% driven by a 24% increase in claims paid per admission for surgical services.
- Admissions per 1,000 decreased but remained above the school book of business.
- Obstetrical claims paid accounted for 36% of the claims paid and 50% of the admissions.
- Orthopedic conditions accounted for 23% of claims paid with osteoarthrosis accounting for 66% of claims costs.



# **Place of Service Analysis - Outpatient**



- Outpatient claims paid per member decreased 15% from the prior period and were lower than the School book of business.
- Claims paid per visit for outpatient services decreased 13% from the prior period driven by a d