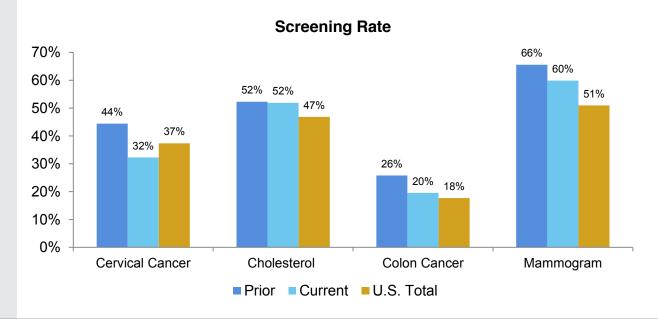

|-------|--------|-------|--------|--|--|
| Oct 2013 – Oct 2014 – Percent U.S. Total Sept 2014 Sept 2015 Change Benchmark* % Difference |       |       |        |       |        |  |  |
| Cervical Cancer Screening Rate                                                              | 44.4% | 32.3% | -27.3% | 37.4% | -13.6% |  |  |
| Cholesterol Screening Rate                                                                  | 52.3% | 51.9% | -0.7%  | 46.8% | 10.9%  |  |  |
| Colon Cancer Screening Rate                                                                 | 25.8% | 19.6% | -24.2% | 17.7% | 10.6%  |  |  |
| Mammogram Screening Rate                                                                    | 65.6% | 59.9% | -8.6%  | 51.0% | 17.5%  |  |  |

\*MarketScan® Commercial Benchmarks



# **Prevalent Conditions**



- Muscular/skeletal claims paid accounted for 16% of claims paid and increased 22% from the prior year led by osteoarthrosis (joint replacements), acquired deformities and joint disorders.
- Obstetrical conditions followed with 15% of claims paid and 50% of admissions.
- Symptoms with unknown cause accounted for 7% of health claims paid led by a large claimant with symptoms related to the urinary system.



| Inpatient       |                           | Outpatient          |                           | Office             |                           |
|-----------------|---------------------------|---------------------|---------------------------|--------------------|---------------------------|
| Condition       | % of<br>Claims<br>of Paid | Condition