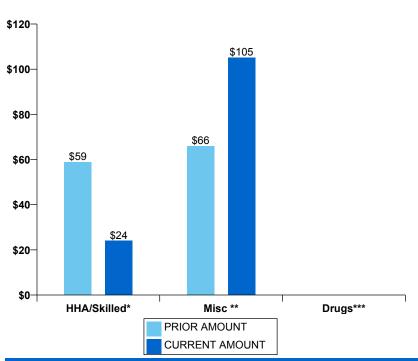

| \$0                                                | 0              | \$0                | \$0                         | \$0                                                |
| Total                           | 1,326          | \$325,951          | \$2,657                     | \$1,741                                            | 1,015          | \$267,713          | \$2,791                     | \$1,795                                            |

NOTE: \* Other - examples include therapeutic and remedial exercises, multiple therapies, sterilization. \*\* Symptoms with Unknown Causes - examples include vomiting, convulsions, dizziness, fever



### Other Claims Paid per Member by Type of Service - PPO (Non-HMO)

### Other Covered Charge per Member - PPO (Non-HMO)



| _            | Prior | Current | Percent<br>Change | Wellmark<br>Book of<br>Business |
|--------------|-------|---------|-------------------|---------------------------------|
| HHA/Skilled* | \$151 | \$80    | (47.0%)           | \$229                           |
| Misc **      | \$104 | \$162   | 55.8%             | \$81                            |
| Drugs***     | \$0   | \$0     | 0.0%              | \$100                           |
| Total        | \$255 | \$242   | -5.1 %            | \$411                           |

### Cost Trends of Other Places of Service - PPO (Non-HMO)

|                        | Prior        |          |          |          | Current      |          |          |          |
|------------------------|--------------|----------|----------|----------|------