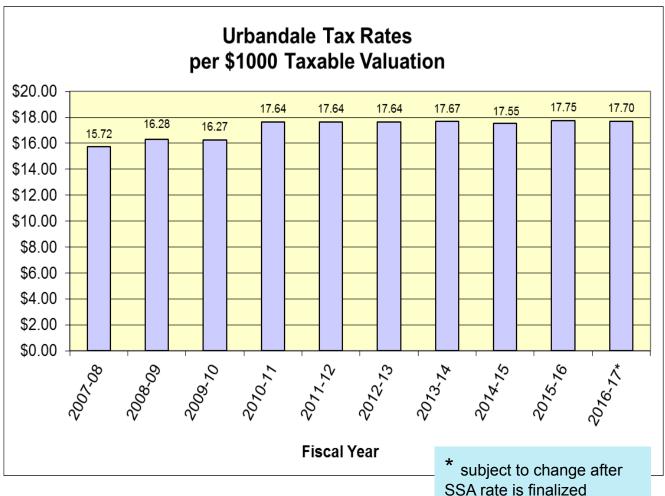

# **Urbandale Tax Rates History**

- If the final SSA % generates a higher tax rate, the adopted rate can be adjusted lower.
- However, after budget adoption, no levy can be increased.