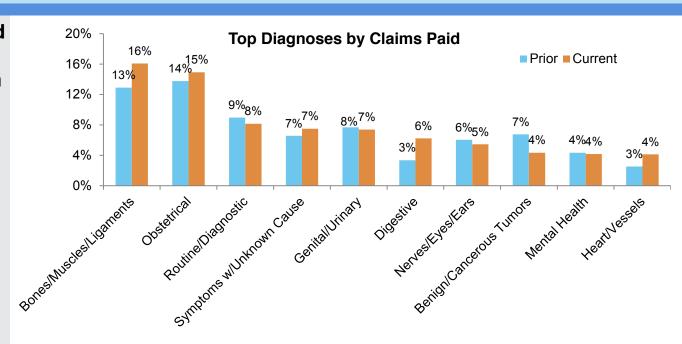

-0.7%  | 46.8% | 10.9%  |  |  |
| Colon Cancer Screening Rate                                                                 | 25.8% | 19.6% | -24.2% | 17.7% | 10.6%  |  |  |
| Mammogram Screening Rate                                                                    | 65.6% | 59.9% | -8.6%  | 51.0% | 17.5%  |  |  |

\*MarketScan® Commercial Benchmarks



# **Prevalent Conditions**



- Muscular/skeletal claims paid accounted for 16% of claims paid and increased 22% from the prior year led by osteoarthrosis (joint replacements), acquired deformities and joint disorders.
- Obstetrical conditions followed with 15% of claims paid and 50% of admissions.
- Symptoms with unknown cause accounted for 7% of health claims paid led by a large claimant with symptoms related to the urinary system.



| Inpatient       |                           | Outpatient          |                           | Office             |                           |
|-----------------|---------------------------|---------------------|---------------------------|--------------------|---------------------------|
| Condition       | % of<br>Claims<br>of Paid | Condition           | % of<br>Claims<br>of Paid | Condition          | % of<br>Claims<br>of Paid |
|                 |                           | Bones/Muscles/      |                           |                    |                           |
| Obstetrical     | 36.0%                     | Ligaments           | 14.8%                     | Routine/Diagnostic | 14.4%                     |
| Bones/Muscles/  |                           | Symptoms with