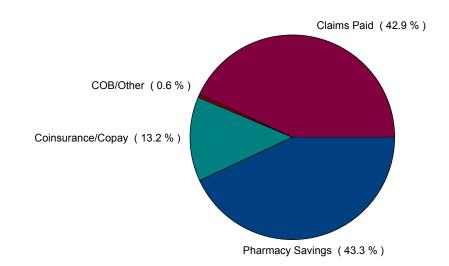

\$137.63   | \$166.65                     |  |  |  |
| # Rx PMPY                                                    | 12.51      | 11.23                        |  |  |  |
| \$ Covered Charge PMPY                                       | \$1,721.06 | \$1,871.24                   |  |  |  |
| # Rx / Utilizer PY                                           | 13.85      | 12.75                        |  |  |  |
| \$ Covered Charge / Utilizer PY                              | \$1,905.70 | \$2,125.57                   |  |  |  |

| Covered Charges   | \$953,094 |
|-------------------|-----------|
| Pharmacy Savings  | \$412,507 |
| COB / Other       | \$5,481   |
| Member Liability  | \$125,825 |
| Coinsurance/Copay | \$125,82  |
| Deductible        | \$        |
| laims Paid        | \$409,281 |





### Pharmacy Benefit Report - Blue Rx

### **Retail Pharmacy Summary**

### **Top Pharmacies - Percent of Total Prescriptions**

| Α | WALGREENS 03773        | 4600 86TH ST         | URBANDALE  | IA | 13.6 % |
|---|------------------------|----------------------|------------|----|--------|
| В | WALGREENS 04973        | 7000 DOUGLAS AVE     | DES MOINES | IA | 8.5 %  |
| С | HY VEE PHARMACY 1759   | 8601 DOUGLAS AVE     | URBANDALE  | IA | 7.4 %  |
| D | TARGET PHARMACY T-1791 | 11148 PLUM DR        | URBANDALE  | IA | 4.6 %  |
| Ε | WALGREENS 05060        | 12753 UNIVERSITY AVE | CLIVE      | IA | 4.2 %  |
| F | WALGREENS              | 6200 MERLE HAY RD    | JOHNSTON   | IA | 3.2 %  |
|   | All Others             |                      |            |    | 58.5 % |

### **Top Pharmaci