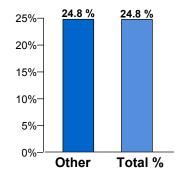

riptions**

| Α | WALGREENS 03773        | 4600 86TH ST         | URBANDALE  | IA | 13.6 % |
|---|------------------------|----------------------|------------|----|--------|
| В | WALGREENS 04973        | 7000 DOUGLAS AVE     | DES MOINES | IA | 8.5 %  |
| С | HY VEE PHARMACY 1759   | 8601 DOUGLAS AVE     | URBANDALE  | IA | 7.4 %  |
| D | TARGET PHARMACY T-1791 | 11148 PLUM DR        | URBANDALE  | IA | 4.6 %  |
| Ε | WALGREENS 05060        | 12753 UNIVERSITY AVE | CLIVE      | IA | 4.2 %  |
| F | WALGREENS              | 6200 MERLE HAY RD    | JOHNSTON   | IA | 3.2 %  |
|   | All Others             |                      |            |    | 58.5 % |

### **Top Pharmacies - Percent Generic by Number of Prescriptions**





### **Top Pharmacies - Percent Generic by Claims Paid Amount**







### Urbandale Community School District Pharmacy Benefit Report - Blue Rx

### **Payment Distributions**

### **Top Therapeutic Drug Classifications by Total Claims Paid**

| Therapeutic Drug Classification | Total Claims<br>Paid | % Generic | Generic<br>Target |
|---------------------------------|----------------------|-----------|-------------------|
| Antiretroviral Agents           | \$56,919             | 0.0 %     | 11.7 %            |
| Disease-modifying Antirheumati  | \$36,109             | 0.0 %     | 19.1 %            |
| Contraceptives                  | \$32,573             | 82.3 %    | 87.5 %            |
| Insulins                        | \$30,513             | 0.0 %     | 5.5 %             |
| Antidepressants                 | \$22,010             | 94.7 %    | 97.9 %