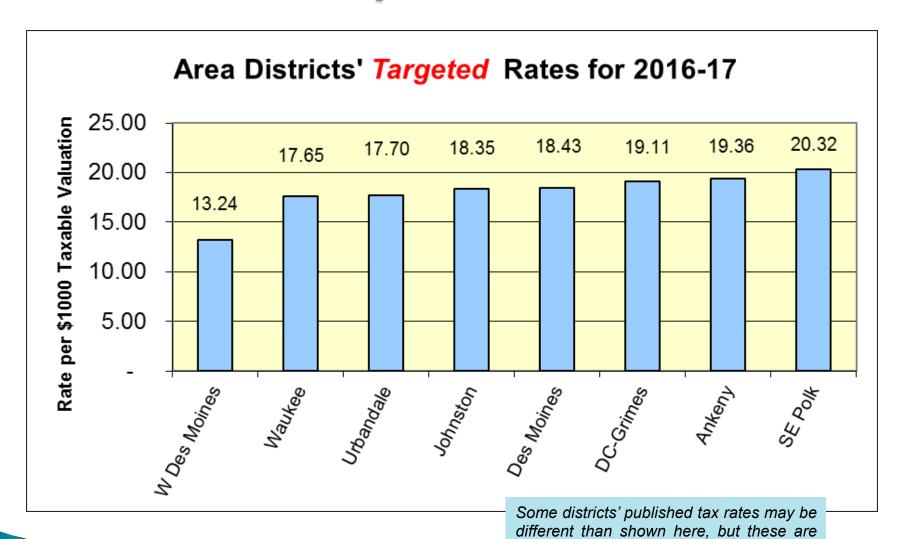

d Recreation Lewy (PERL)     | 155,803           | 0.13500    | 149,492           | 0.13500    | (0.00)                   |  |  |
| Debt Service Levy                               | 4,202,989         | 3.39630    | 4,207,497         | 3.55726    | (0.16)                   |  |  |
| Total dollars levied:                           | \$ 20,908,834     |            | \$ 19,990,453     |            |                          |  |  |
| Total tax rate per \$1000 taxable valuation:    |                   | \$17.70258 |                   | \$17.75436 | (0.05)                   |  |  |

# **Urbandale Tax Rates History**



- If the final SSA % generates a higher tax rate, the adopted rate can be adjusted lower.
- However, after budget adoption, no levy can be increased.

# **Tax Rates Comparison**



their targeted rates once SSA is finalized.

## What questions do you have?

# What other information would you like to receive?

- Shelly Clifford, CFO
  - (515) 457-5003
  - cliffords@urbandaleschools.com



Report # 2

FY 2017 Aid and Levy Worksheet URBANDALE

| 6579   | URBANDALE                                                         |
|--------|-------------------------------------------------------------------|
| 0.0000 | Enter Regular Program State Percent of Growth                     |
| 0.0000 | Enter Teacher Salary Supplement State Percent of Growth           |
| 0.0000 | Enter Professional Development Supplement State Percent of Growth |
|        | Enter Early Intervention Supplement State Percent of Growth       |
| 0.0000 | Enter Teacher Leadership Supplement State Percent