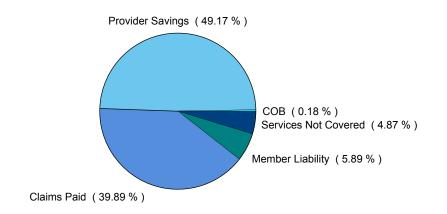

| \$248,152   |             |
| Deductible                                                         |             | \$79,663    |
| Coinsurance                                                        |             | \$92,786    |
| Co-Payments                                                        |             | \$75,703    |
| Covered Charges                                                    | \$4,022,052 |             |
| Services Not Covered (i.e., duplicate claims, members not covered) | \$205,472   |             |
| Fully Paid by Other Payor                                          | \$4,069     |             |
| Provider Savings as a Percentage of Covered Charge                 | 51.54 %     |             |

## **Distribution of Billed Charges**



<sup>\*</sup> Capitated services and IBNR are excluded.



# **Urbandale Community School District Savings - HMO \***

53.63 %

| Savings                                                            |             |             |
|--------------------------------------------------------------------|-------------|-------------|
| November 01, 2014 through October 31, 2015                         |             |             |
| Claims Paid                                                        | \$1,333,853 |             |
| Provider Savings                                                   | \$1,789,679 |             |
| Facility Savings                                                   |             | \$1,267,237 |
| Practitioner Savings                                               |