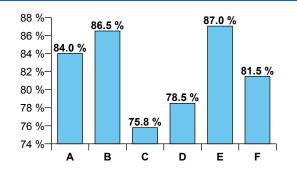

tail Pharmacy Summary**

### **Top Pharmacies - Percent of Total Prescriptions**

| Α | WALGREENS 03773        | 4600 86TH ST         | URBANDALE  | IA | 13.6 % |
|---|------------------------|----------------------|------------|----|--------|
| В | WALGREENS 04973        | 7000 DOUGLAS AVE     | DES MOINES | IA | 8.5 %  |
| С | HY VEE PHARMACY 1759   | 8601 DOUGLAS AVE     | URBANDALE  | IA | 7.4 %  |
| D | TARGET PHARMACY T-1791 | 11148 PLUM DR        | URBANDALE  | IA | 4.6 %  |
| Ε | WALGREENS 05060        | 12753 UNIVERSITY AVE | CLIVE      | IA | 4.2 %  |
| F | WALGREENS              | 6200 MERLE HAY RD    | JOHNSTON   | IA | 3.2 %  |
|   | All Others             |                      |            |    | 58.5 % |

### **Top Pharmacies - Percent Generic by Number of Prescriptions**





### **Top Pharmacies - Percent Generic by Claims Paid Amount**







### Urbandale Community School District Pharmacy Benefit Report - Blue Rx

### **Payment Distributions**

### **Top Therapeutic Drug Classifications by Total Claims Paid**

| Therapeutic Drug Classification | Total Claims<br>Paid | % Generic | Generic<br>Target |
|---------------------------------|----------------------|-----------|-------------------|
| Antiretroviral Agents           | \$56,919             | 0.0 %     | 11.7 %            |
| Disease-modifying Antirheumati  | \$36,109             | 0.0 %     | 19.1 %            |
| Contraceptives                  | \$32,573             | 82.3 %    | 87.5 %            |
| Insulins                        | \$30,513             | 0.0 %     | 5.5 %             |
| Antid