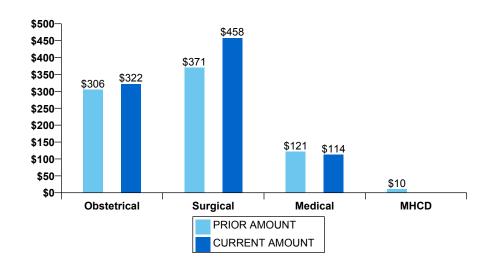

red Charges and Claims Paid - Combined** 

#### **Inpatient Covered Charge Per Member - Combined**

|             | Prior   | Current | Percent<br>Change | Wellmark<br>Book of<br>Business |
|-------------|---------|---------|-------------------|---------------------------------|
| Obstetrical | \$777   | \$857   | 10.3%             | \$358                           |
| Surgical    | \$1,211 | \$1,329 | 9.7%              | \$1,327                         |
| Medical     | \$269   | \$396   | 47.2%             | \$393                           |
| MHCD        | \$17    | \$0     | (100.0%)          | \$60                            |
| Total       | \$2,273 | \$2,582 | 13.6%             | \$2,137                         |

#### Inpatient Claims Paid per Member by Type of Service - Combined



#### **Note on Covered Charges**

We use "covered charges" when we compare your utilization and cost statistics to Wellmark Book of Business. This is done so a valid comparison can be made between your group and our book of business. Comparisons of "claims paid" to the book of business may vary significantly from group to group due to benefit differences.



#### Inpatient Services Summary - Obstetrical - Combined

The number of obstetrical admissions experienced by your group may be due to the number of covered members of childbearing age. It is, therefore, of greater value to evaluate outcomes of those pregnancies.

| _                            | Prior    | Current  | Percent<br>Change | Wellmark<br>Book of<br>Business |
|------------------------------|----------|----------|---------