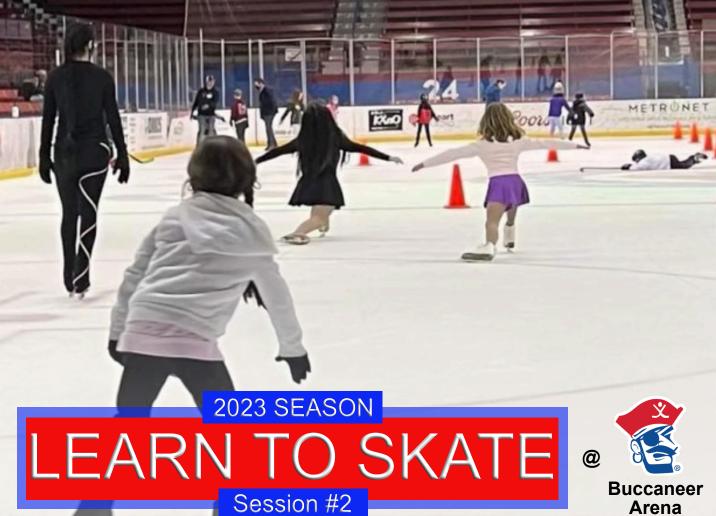

Buccaneer Arena

Wednesdays Nov. 1, 8, 15, 22, 29 Dec. 6

5:30-6:00pm Snowplow - Age 6 & Under Basic Skills 1 & 2 **Hockey Skills 101** 

> 6:00-6:30pm Adult Basic Skills 3 & 4 Hockey 3 & 4

Saturdays Oct. 28 Nov. 4, 11, 18 Dec. 2, 9

1:30-2:00pm Snowplow - Age 6 & Under Basic Skills 1 & 2 **Hockey Skills 101** 

> 2:00-2:30pm Adult Basic Skills 3 & 4 **Bridge**

Disclaimer: This is not a School District publication, nor is it in any way endorsed or sponsored by the district. This publication is being provided only to inform the viewer of other available community activities and opportunities.